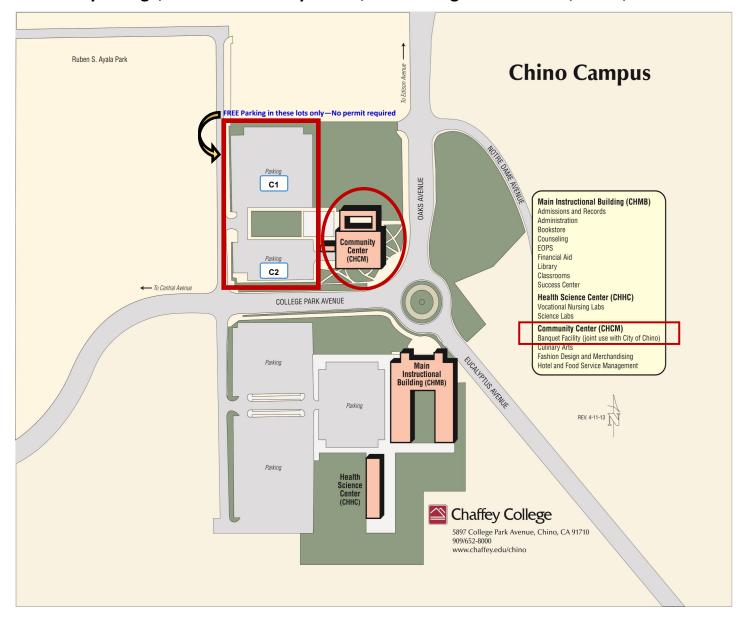

## Map and Directions to CACCRAO 2016 Evaluator Workshop—February 17, 2016 Chaffey College, Chino Community Center, 5897 College Park Avenue, Chino, CA 91710

## **Chaffey College Chino Community Center DIRECTIONS**

From the Los Angeles area, take the 60 freeway East, exit Central Avenue and turn right. Continue South for approximately 2 miles to College Park Avenue. Make a left on College Park Avenue. Make a left at the second stop sign into the Community Center parking lot.

From the San Bernardino or Riverside areas, take the 60 freeway West, exit Mountain Avenue and turn left. Continue South for approximately 2 miles to Edison Avenue. Make a right on Edison followed by a left on Oaks Avenue. Turn right at the traffic circle onto College Park Avenue. Turn right at the first stop sign into the Community Center parking lot.